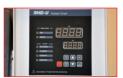

Adjustment flange gives a possibility to reduce air flow

**Advanced PID controller** gives a possibility to set up drying time for each day

Standard base