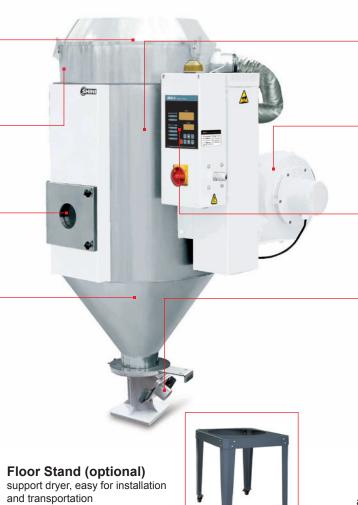

## **Hopper Dryer**

Stainless steel all working surfaces are water and other substances resistant

Inspection door gives a possibility to fast clean of main hopper

Central air diffuser spread out hot air evenly, ensures a good drying properties

Magnetic base (optional) can effectively separate metal scraps out to avoid material contamination

Hot air recycler (optional) ensures a lower energy consumption and clean air in factory

**Insulated hopper** and hose ensures safety and low energy consumption

Adjustment flange gives a possibility to reduce air flow

**Advanced PID controller** gives a possibility to set up drying time for each day

Standard base