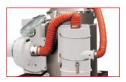

## **Material suction box** (optional)

suitable for material suction by single or double suction needle 1,5" or 2"